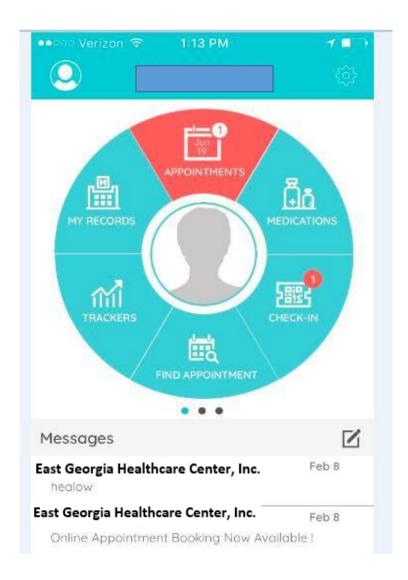

## Logging into TeleVisit from healow app

Download the healow app and search for our Practice by entering the practice code <u>FBFFAA</u>

Log into healow app with your patient portal credentials. Go to the appointments tab on healow app: