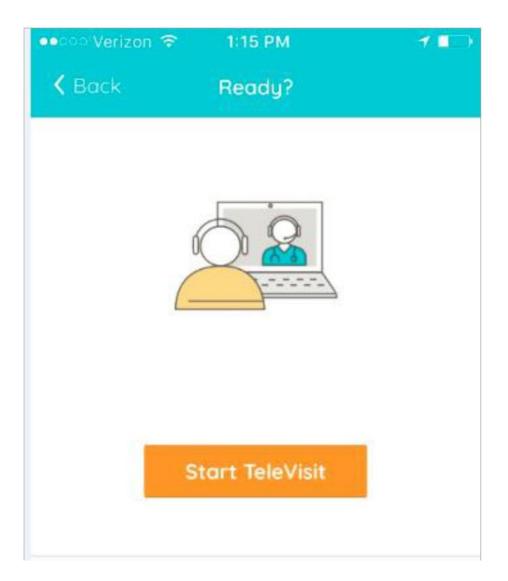

eecco Ver

K Back

Once vitals have been submitted, click on Start TeleVisit. Once you click Start TeleVisit, your provider will be notified that you are ready for the visit. You will then be in a virtual waiting room until you are connected to your provider.