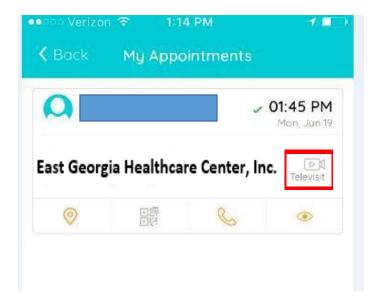

In the My Appointments section, click on the TeleVisit icon under the appointment time:

Click on the Start TeleVisit button on the bottom of the screen

Enter in your vitals information (optional), click on submit vitals to move on to the next step: