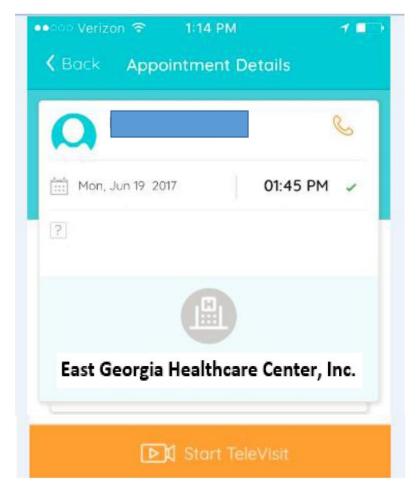

In the My Appointments section, click on the TeleVisit icon under the appointment time:

Click on the Start TeleVisit button on the bottom of the screen

Enter in your vitals information (optional), click on submit vitals to move on to the next step: